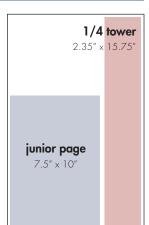

## net retail rates

All rates are 4-color, per issue

| ad<br>size  | 3X<br>rate | 6X<br>rate | 12X<br>rate |
|-------------|------------|------------|-------------|
| full page   | 595        | 545        | 495         |
| junior page | 495        | 445        | 395         |
| 1/2 pg      | 395        | 345        | 295         |
| 1/4 pg      | 295        | 245        | 195         |
| 1/8 pg      | 195        | 145        | 125         |

# mechanical specs