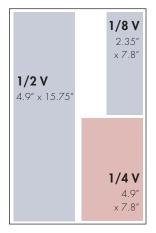

## net retail rates

All rates are 4-color, per issue

| ad<br>size  | 3X<br>rate | 6X<br>rate | 12X<br>rate |
|-------------|------------|------------|-------------|
| full page   | 595        | 545        | 495         |
| junior page | 495        | 445        | 395         |
| 1/2 pg      | 395        | 345        | 295         |
| 1/4 pg      | 295        | 245        | 195         |
| 1/8 pg      | 195        | 145        | 125         |

# mechanical specs