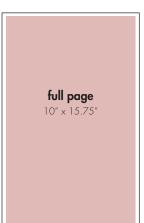

## net retail rates

All rates are 4-color, per issue

| ad<br>size  | 3X<br>rate | 6X<br>rate | 12X<br>rate |
|-------------|------------|------------|-------------|
| full page   | 595        | 545        | 495         |
| junior page | 495        | 445        | 395         |
| 1/2 pg      | 395        | 345        | 295         |
| 1/4 pg      | 295        | 245        | 195         |
| 1/8 pg      | 195        | 145        | 125         |

# mechanical specs