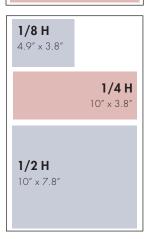

## net retail rates

All rates are 4-color, per issue

| ad<br>size  | 3X<br>rate | 6X<br>rate | 12X<br>rate |
|-------------|------------|------------|-------------|
| full page   | 595        | 545        | 495         |
| junior page | 495        | 445        | 395         |
| 1/2 pg      | 395        | 345        | 295         |
| 1/4 pg      | 295        | 245        | 195         |
| 1/8 pg      | 195        | 145        | 125         |

# mechanical specs