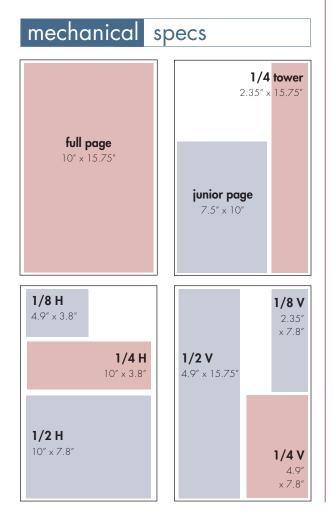

# net retail rates

All rates are 4–color, per issue

| ,           |            |            |             |
|-------------|------------|------------|-------------|
| ad<br>size  | 3X<br>rate | 6X<br>rate | 12X<br>rate |
| full page   | 595        | 545        | 495         |
| junior page | 495        | 445        | 395         |
| 1/2 pg      | 395        | 345        | 295         |
| 1/4 pg      | 295        | 245        | 195         |
| 1/8 pg      | 195        | 145        | 125         |