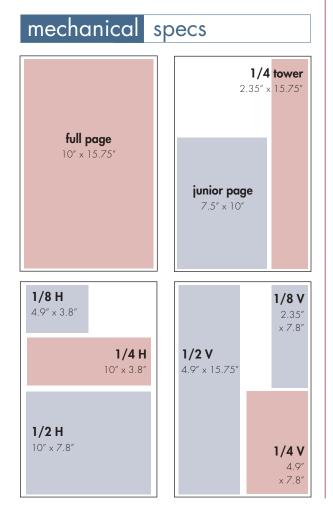

#### net retail rates

All rates are 4–color, per issue

| ad<br>size  | 3X<br>rate | 6X<br>rate | 12X<br>rate |
|-------------|------------|------------|-------------|
| full page   | 595        | 545        | 495         |
| junior page | 495        | 445        | 395         |
| 1/2 pg      | 395        | 345        | 295         |
| 1/4 pg      | 295        | 245        | 195         |
| 1/8 pg      | 195        | 145        | 125         |