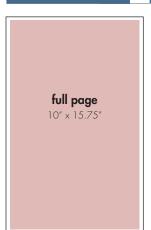

#### net retail rates

All rates are 4-color, per issue

| ad<br>size  | 3X<br>rate | 6X<br>rate | 12X<br>rate |
|-------------|------------|------------|-------------|
| full page   | 595        | 545        | 495         |
| junior page | 495        | 445        | 395         |
| 1/2 pg      | 395        | 345        | 295         |
| 1/4 pg      | 295        | 245        | 195         |
| 1/8 pg      | 195        | 145        | 125         |