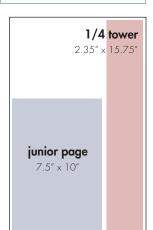

#### net retail rates

All rates are 4-color, per issue

| ad<br>size  | 3X<br>rate | 6X<br>rate | 12X<br>rate |
|-------------|------------|------------|-------------|
| full page   | 595        | 545        | 495         |
| junior page | 495        | 445        | 395         |
| 1/2 pg      | 395        | 345        | 295         |
| 1/4 pg      | 295        | 245        | 195         |
| 1/8 pg      | 195        | 145        | 125         |