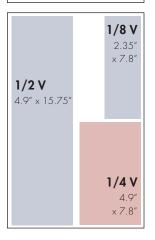

#### net retail rates

All rates are 4-color, per issue

| ad<br>size  | 3X<br>rate | 6X<br>rate | 12X<br>rate |
|-------------|------------|------------|-------------|
| full page   | 595        | 545        | 495         |
| junior page | 495        | 445        | 395         |
| 1/2 pg      | 395        | 345        | 295         |
| 1/4 pg      | 295        | 245        | 195         |
| 1/8 pg      | 195        | 145        | 125         |