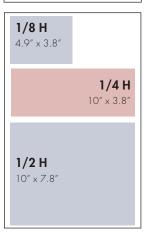

#### net retail rates

All rates are 4-color, per issue

| ad<br>size  | 3X<br>rate | 6X<br>rate | 12X<br>rate |
|-------------|------------|------------|-------------|
| full page   | 595        | 545        | 495         |
| junior page | 495        | 445        | 395         |
| 1/2 pg      | 395        | 345        | 295         |
| 1/4 pg      | 295        | 245        | 195         |
| 1/8 pg      | 195        | 145        | 125         |